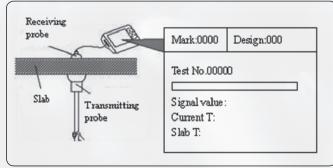

## **Brief Introduction**

TC300 is used for measuring the thickness of nonmetallic plate indirectly, especially for concrete slab. This gauge is to measure the concrete slab thickness mainly by using distribution characteristics of electromagnetic field and possesses function of thickness measurement, data analysis, data storage & output etc. it is a kind of intelligent thickness measuring instrument that is portable, convenient and accurate.

| Main unit               |
|-------------------------|
| Transmitting transducer |
| Receiving transducer    |
| Supporting bar          |
| Interphone              |
| Signal cable            |
| Charger                 |
| Shoulder strap          |