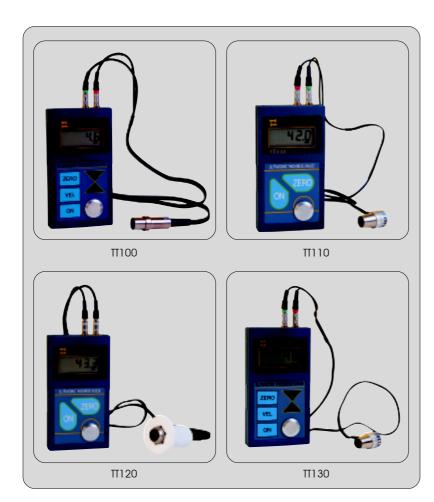

## ULTRASONIC THICKNESS GAUGE TT100/110/120/130

## Features:

- Portable size and easy operation
- Suitable for any metallic and non-metallic materials ultrasonic can go through
- Self-compensating of nonlinearity function is supplied for correction of pickup nonlineasity
- 10 measuring values recorded
- optional 2.5MHz, 5MHz and 7MHz transducers are available
- Clear 4-Digit LCD display with backlight
- 5 pre-set sound velocities for repeating applications
- mm / inch selectable
- TT100 and TT130 are suitable for thickness testing of various materials with sound speed range 1000-9999m/s
- TT110 and TT120 are easy-operation models with only two keys suitable for thickness testing of steel
- $\bullet$  TT120: high-temperature model with range up to 300°C